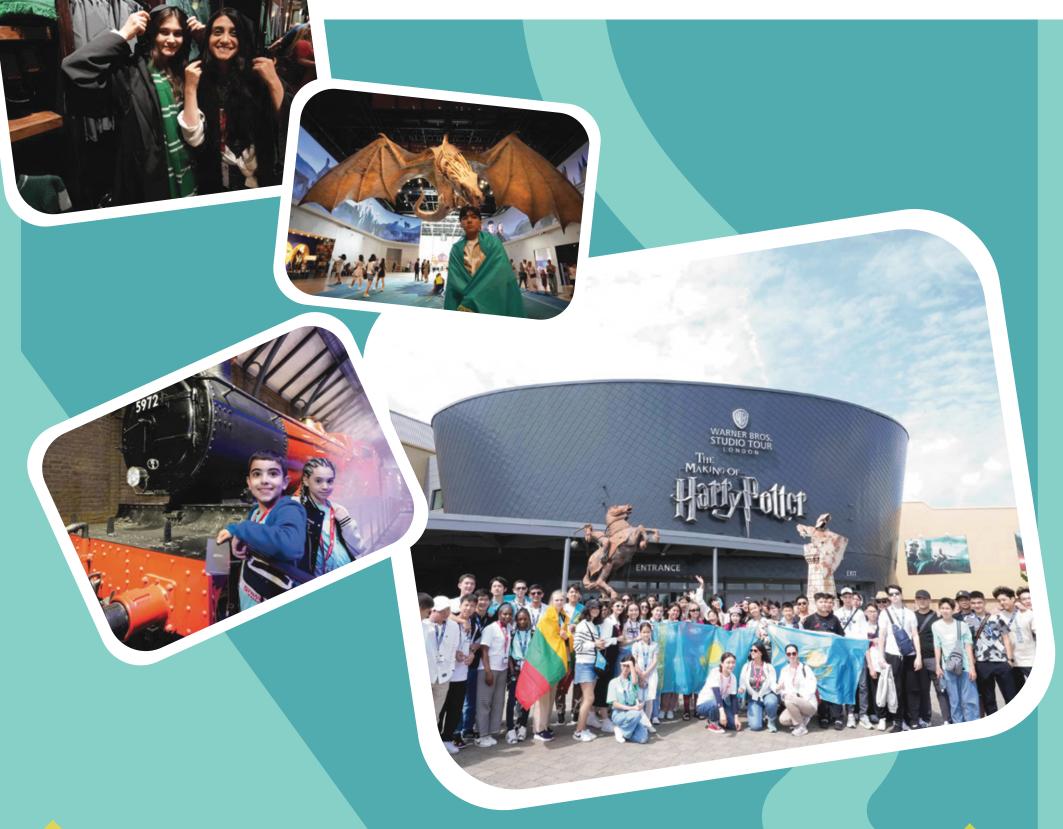

# WARNER BROS HARRY POTTER STUDIOUS

**The Warner Bros. Studio Tour London – The Making of Harry Potter** offers an extraordinary experience for fans of the beloved wizarding world. Located in Leavesden, just outside London, this immersive tour allows visitors to step behind the scenes and explore the actual sets, props, and costumes used in the Harry Potter films.

From walking through the iconic Great Hall and Diagon Alley to discovering the secrets of special effects and animatronics, every corner of the studio reveals the magic behind the movies. Visitors can even board the Hogwarts Express, try a mug of Butterbeer, and delve into the artistry that brought J.K. Rowling's books to life. Perfect for fans of all ages, the Warner Bros. Harry Potter Studio Tour is a spellbinding journey into the heart of the Harry Potter universe.