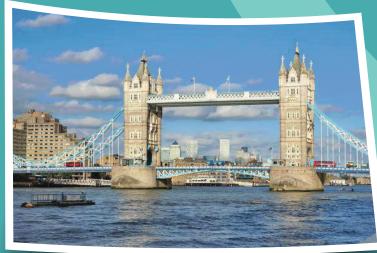

#### THE THAMES RIVER BOAT TOUR

The Thames River Boat Tour offers a unique and scenic way to experience the heart of London. As you glide along the iconic River Thames, you'll be treated to breathtaking views of some of the city's most famous landmarks, including the Houses of Parliament, the Tower of London, Tower Bridge, and the London Eye. The boat tour provides insightful commentary, offering fascinating historical facts and stories about the city's rich heritage.

Whether you choose a daytime cruise to see London in the sunlight or an evening tour to witness the city's illuminated skyline, the **Thames River Boat Tour is an unforgettable** way to explore London from a different perspective. Perfect for families, tourists, and locals alike, it's a relaxing and informative journey through the heart of the capital.