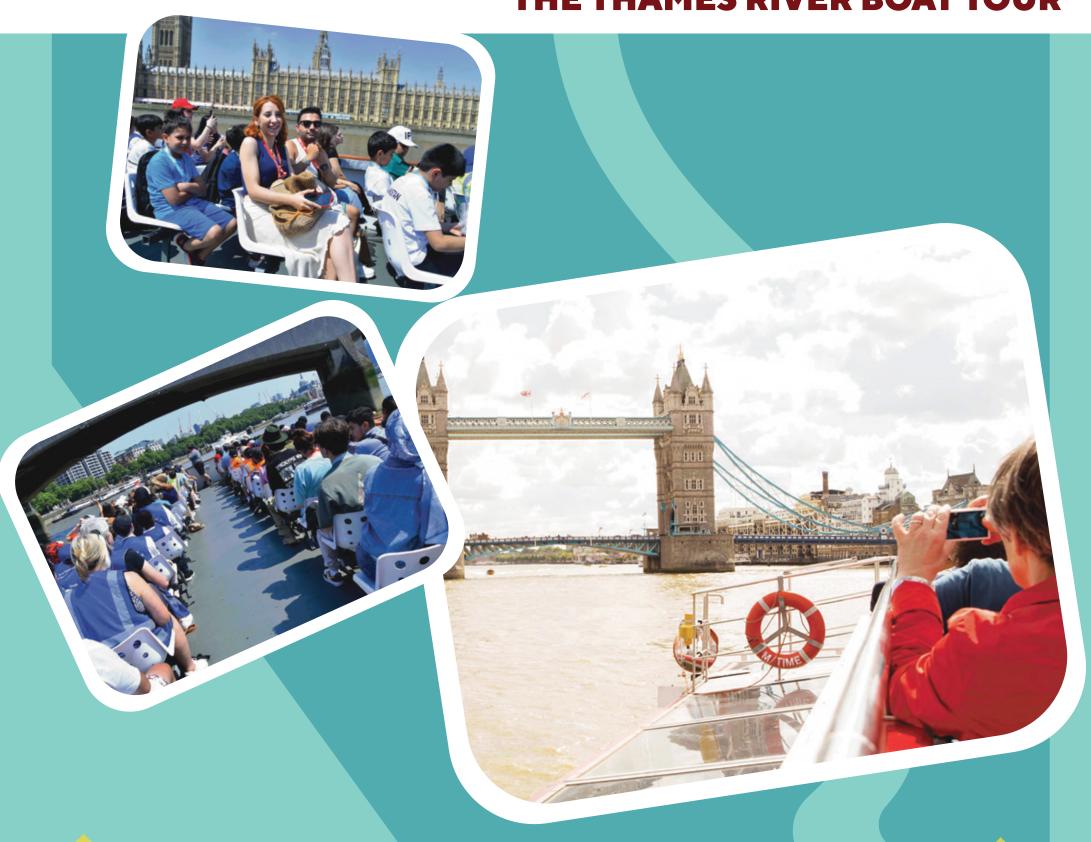

#### THE THAMES RIVER BOAT TOUR

The Thames River Boat Tour offers a unique and scenic way to experience the heart of London. As you glide along the iconic River Thames, you'll be treated to breathtaking views of some of the city's most famous landmarks, including the Houses of Parliament, the Tower of London, Tower Bridge, and the London Eye. The boat tour provides insightful commentary, offering fascinating historical facts and stories about the city's rich heritage.

Whether you choose a daytime cruise to see London in the sunlight or an evening tour to witness the city's illuminated skyline, the **Thames River Boat Tour is an unforgettable** way to explore London from a different perspective. Perfect for families, tourists, and locals alike, it's a relaxing and informative journey through the heart of the capital.