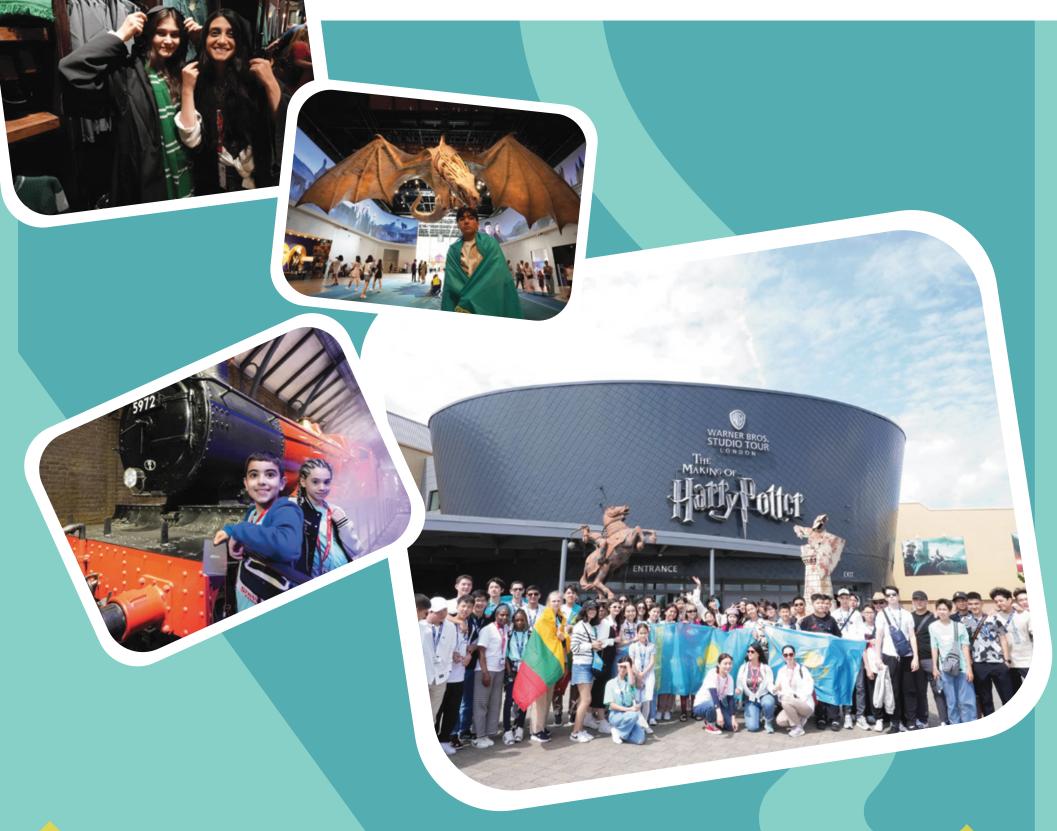

## WARNER BROS HARRY POTTER STUDIOUS

**The Warner Bros. Studio Tour London – The Making of Harry Potter** offers an extraordinary experience for fans of the beloved wizarding world. Located in Leavesden, just outside London, this immersive tour allows visitors to step behind the scenes and explore the actual sets, props, and costumes used in the Harry Potter films.

From walking through the iconic Great Hall and Diagon Alley to discovering the secrets of special effects and animatronics, every corner of the studio reveals the magic behind the movies. Visitors can even board the Hogwarts Express, try a mug of Butterbeer, and delve into the artistry that brought J.K. Rowling's books to life. Perfect for fans of all ages, the Warner Bros. Harry Potter Studio Tour is a spellbinding journey into the heart of the Harry Potter universe.