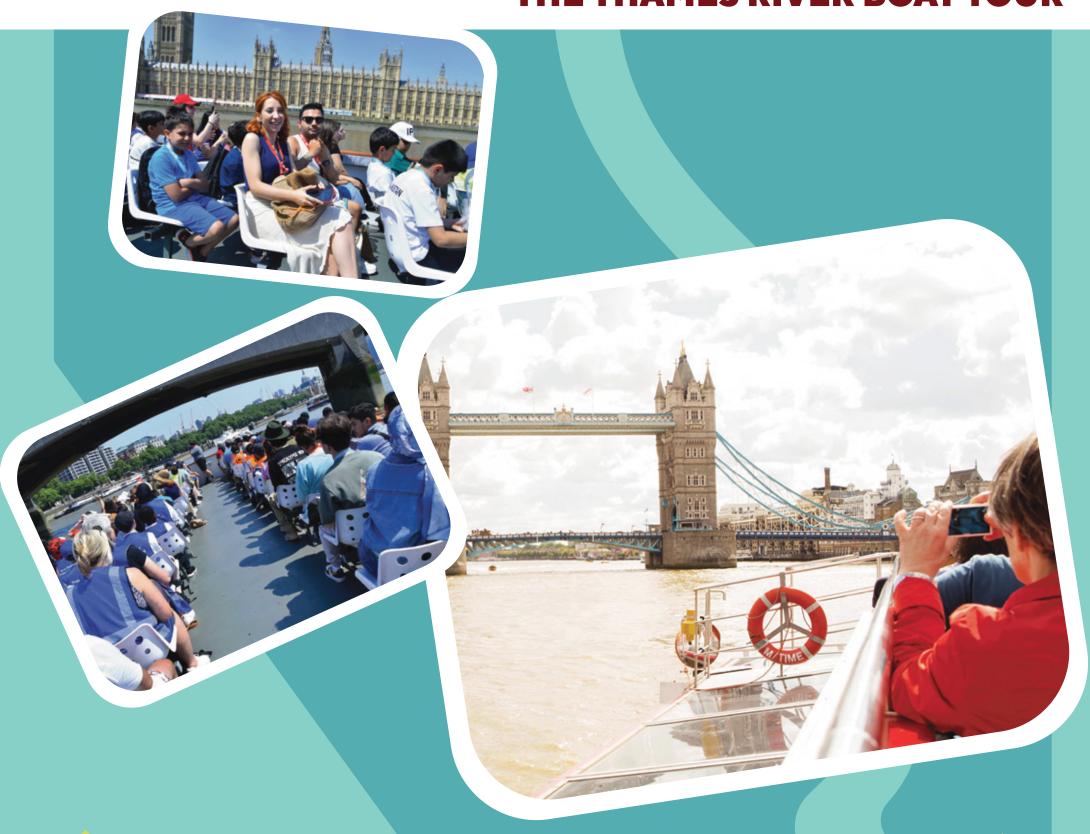

#### THE THAMES RIVER BOAT TOUR

The Thames River Boat Tour offers a unique and scenic way to experience the heart of London. As you glide along the iconic River Thames, you'll be treated to breathtaking views of some of the city's most famous landmarks, including the Houses of Parliament, the Tower of London, Tower Bridge, and the London Eye. The boat tour provides insightful commentary, offering fascinating historical facts and stories about the city's rich heritage.

Whether you choose a daytime cruise to see London in the sunlight or an evening tour to witness the city's illuminated skyline, the **Thames River Boat Tour is an unforgettable way to explore London from a different perspective.** Perfect for families, tourists, and locals alike, it's a relaxing and informative journey **through the heart of the capital.** 