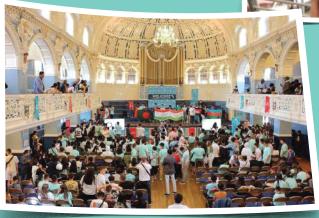

## There are 4 categories in the Global Finals - London - UK

- 1- Knowledge Quiz: Participants compete in an online quiz based on the given resources.
- 2- Writing Challenge: Participants write about the chosen topic individually.
- **3- Spelling Bee:** Each participant is asked to spell words they have come across in the resources provided.
- **4- Persuasive Speaking:** Two, three-on-three team debates based on a given topic, scored individually.