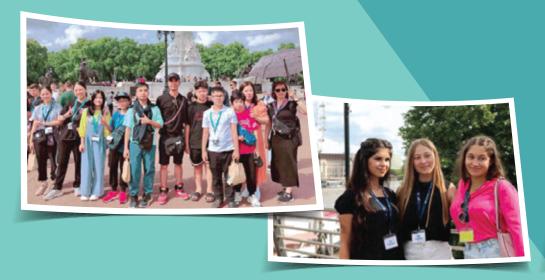

## There are 4 categories in the Global Finals - London - UK

- 1- Knowledge Quiz: Participants compete in an online quiz based on the given resources.
- 2- Writing Challenge: Participants write about the chosen topic individually.
- **3- Spelling Bee:** Each participant is asked to spell words they have come across in the resources provided.
- **4- Persuasive Speaking:** Two, three-on-three team debates based on a given topic, scored individually.