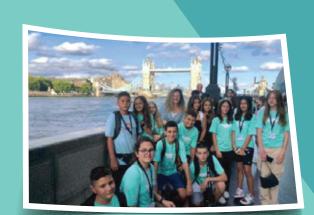

#### THE THAMES RIVER BOAT TOUR

The Thames River Boat Tour offers a unique and scenic way to experience the heart of London. As you glide along the iconic River Thames, you'll be treated to breathtaking views of some of the city's most famous landmarks, including the Houses of Parliament, the Tower of London, Tower Bridge, and the London Eye. The boat tour provides insightful commentary, offering fascinating historical facts and stories about the city's rich heritage.

Whether you choose a daytime cruise to see London in the sunlight or an evening tour to witness the city's illuminated skyline, the **Thames River Boat Tour is an unforgettable** way to explore London from a different perspective. Perfect for families, tourists, and locals alike, it's a relaxing and informative journey through the heart of the capital.