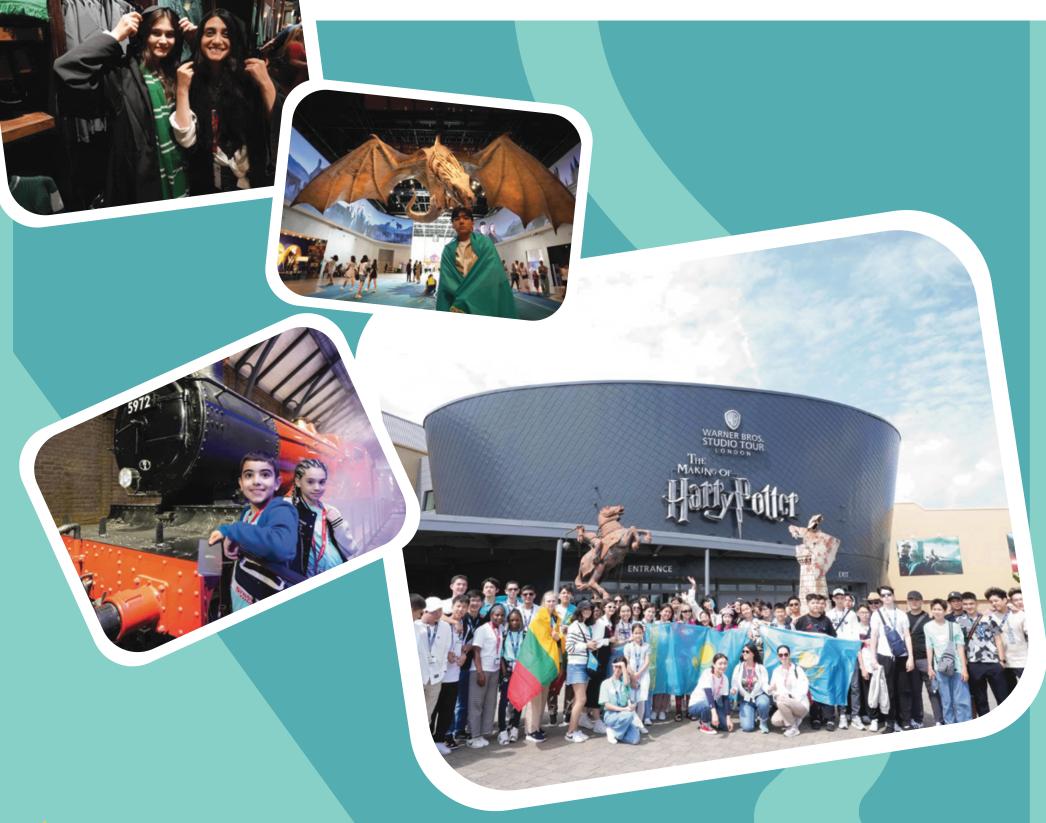

## WARNER BROS HARRY POTTER STUDIOUS

**The Warner Bros. Studio Tour London – The Making of Harry Potter** offers an extraordinary experience for fans of the beloved wizarding world. Located in Leavesden, just outside London, this immersive tour allows visitors to step behind the scenes and explore the actual sets, props, and costumes used in the Harry Potter films.

From walking through the iconic Great Hall and Diagon Alley to discovering the secrets of special effects and animatronics, every corner of the studio reveals the magic behind the movies. Visitors can even board the Hogwarts Express, try a mug of Butterbeer, and delve into the artistry that brought J.K. Rowling's books to life. Perfect for fans of all ages, the Warner Bros. Harry Potter Studio Tour is a spellbinding journey into the heart of the Harry Potter universe.