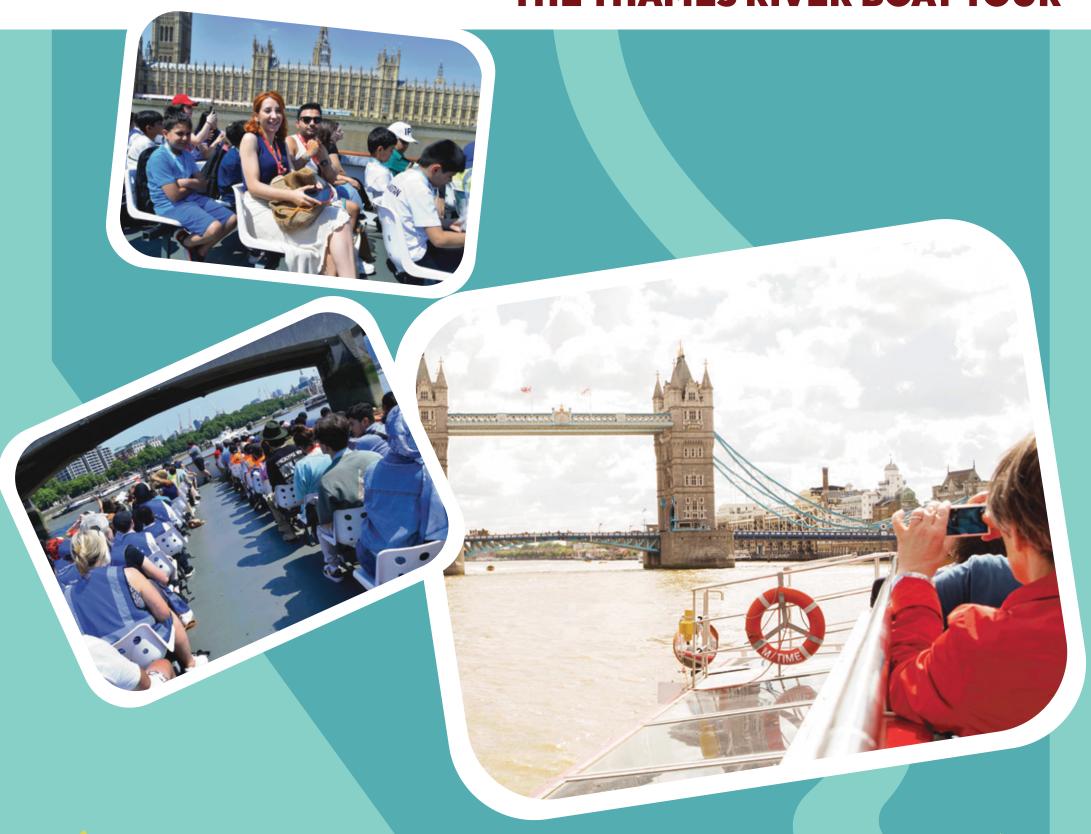

#### THE THAMES RIVER BOAT TOUR

The Thames River Boat Tour offers a unique and scenic way to experience the heart of London. As you glide along the iconic River Thames, you'll be treated to breathtaking views of some of the city's most famous landmarks, including the Houses of Parliament, the Tower of London, Tower Bridge, and the London Eye. The boat tour provides insightful commentary, offering fascinating historical facts and stories about the city's rich heritage.

Whether you choose a daytime cruise to see London in the sunlight or an evening tour to witness the city's illuminated skyline, the **Thames River Boat Tour is an unforgettable** way to explore London from a different perspective. Perfect for families, tourists, and locals alike, it's a relaxing and informative journey through the heart of the capital.