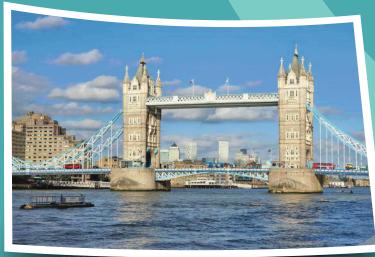

#### THE THAMES RIVER BOAT TOUR

The Thames River Boat Tour offers a unique and scenic way to experience the heart of London. As you glide along the iconic River Thames, you'll be treated to breathtaking views of some of the city's most famous landmarks, including the Houses of Parliament, the Tower of London, Tower Bridge, and the London Eye. The boat tour provides insightful commentary, offering fascinating historical facts and stories about the city's rich heritage.

Whether you choose a daytime cruise to see London in the sunlight or an evening tour to witness the city's illuminated skyline, the **Thames River Boat Tour is an unforgettable** way to explore London from a different perspective. Perfect for families, tourists, and locals alike, it's a relaxing and informative journey through the heart of the capital.