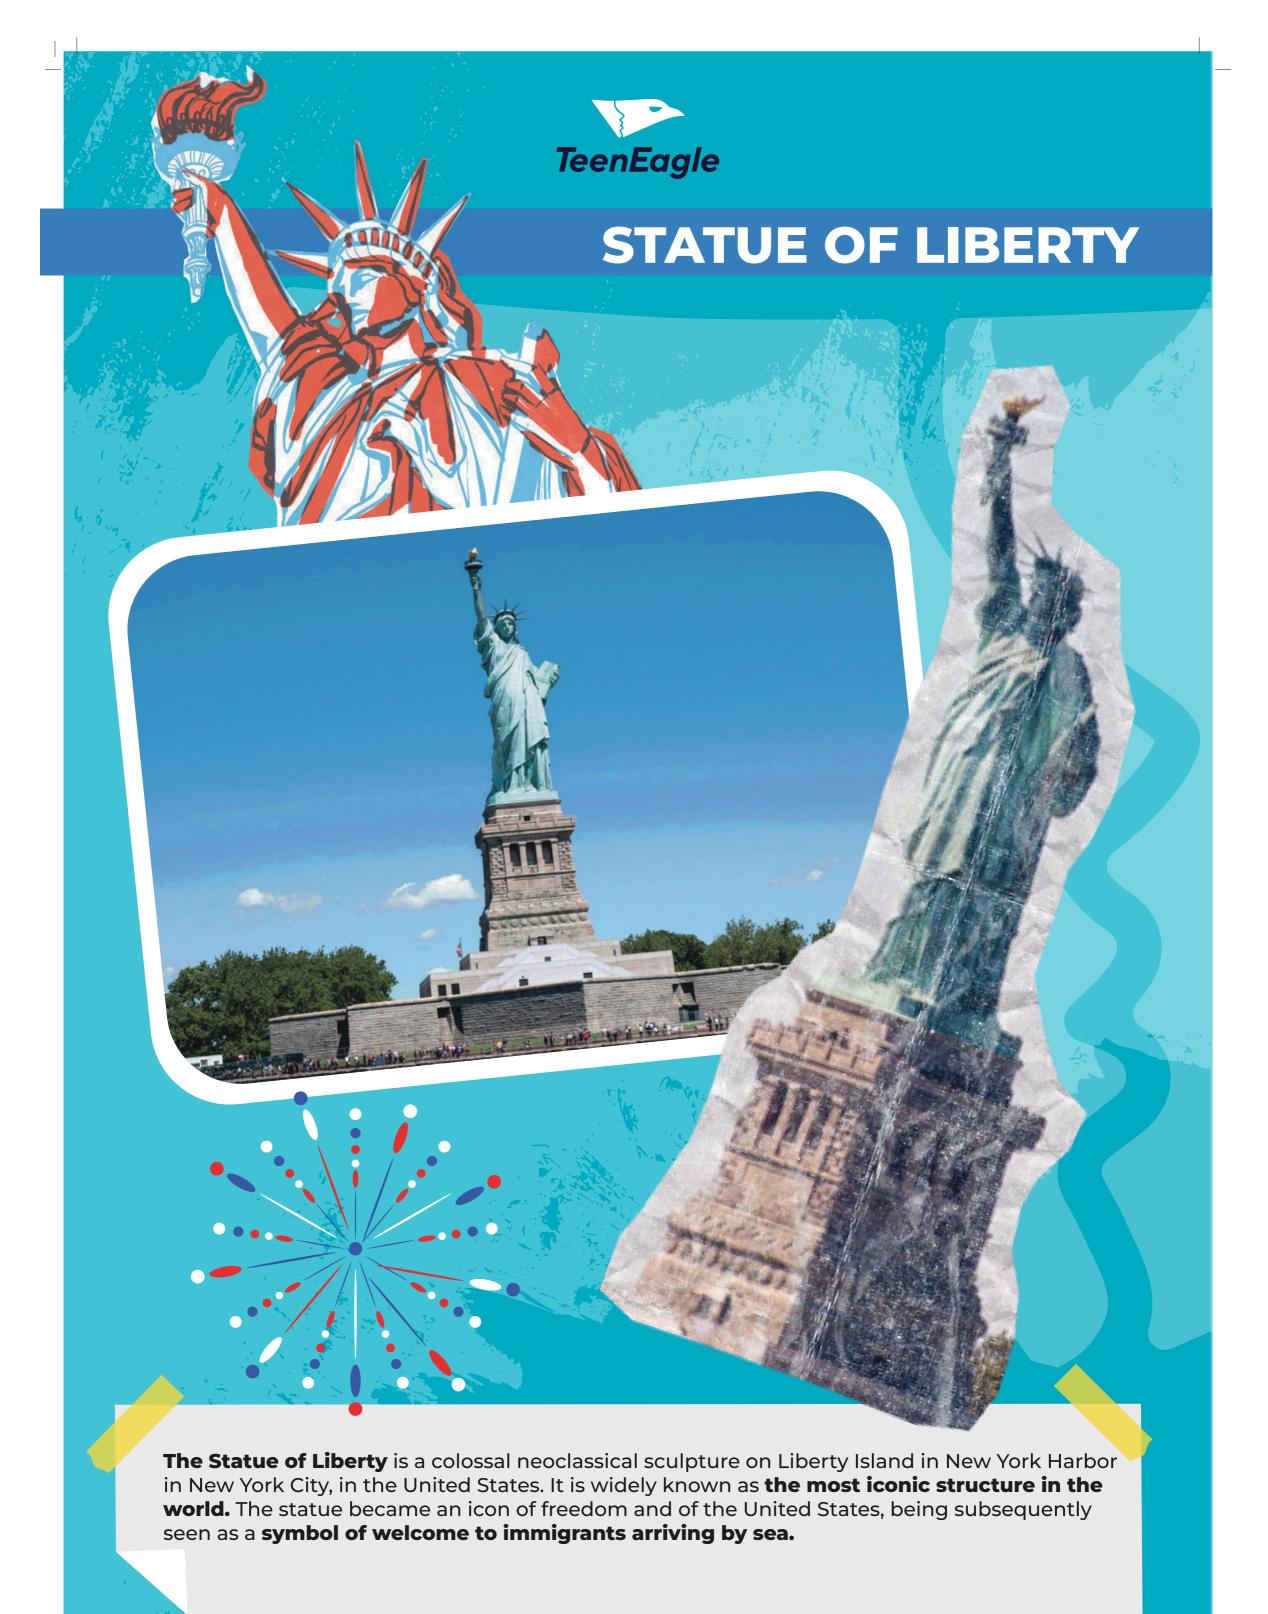

- \* New York is the most populous city in the United States. It is often referred to as "The Big Apple" and is famous for its skyscrapers, diverse neighborhoods, and cultural attractions.
- \* New York is often called the **"Empire State,"** a nickname that reflects its historical and economic significance.
- \* Wall Street in Lower Manhattan is a global financial hub.
- \* The state is home to many iconic landmarks, such as the **Statue of Liberty, Central Park, Empire State Building, and Niagara Falls.**